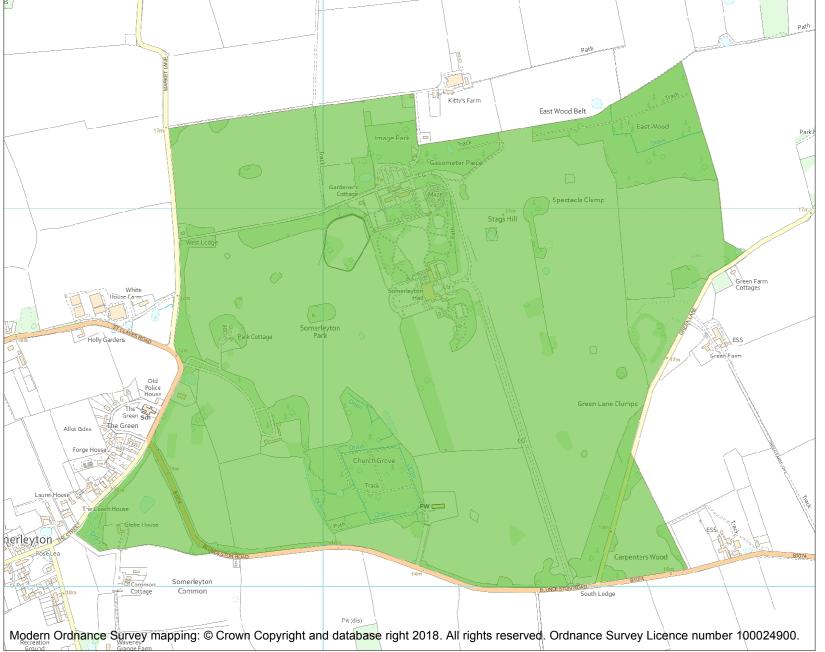

This is an A4 sized map and should be printed full size at A4 with no page scaling set.

Name: SOMERLEYTON PARK

Heritage Category:

Park and Garden

List Entry No :

1000188

||\*

Grade:

County: Suffolk

District: East Suffolk

Parish: Somerleyton, Ashby and

Herringfleet

Each official record of a registered garden or other land contains a map. The map here has been translated from the official map and that process may have introduced inaccuracies. Copies of maps that form part of the official record can be obtained from Historic England.

This map was delivered electronically and when printed may not be to scale and may be subject to distortions. The map and grid references are for identification purposes only and must be read in conjunction with other information in the record.

**List Entry NGR:** TM 49230 97685

**Map Scale:** 1:10000

Print Date: 3 July 2024

HistoricEngland.org.uk